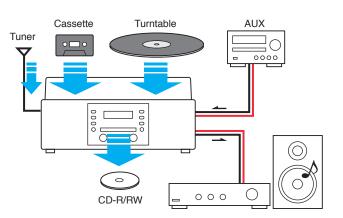

### **CD Recorder Section**

- Supports CD-R/RW Recording (Phono to CD, Tape to CD, Tuner to CD, AUX to CD)
- Drawer-type CD Recorder
- Auto/Manual Track Increment
- Rec Level Control and Rec Level Indicator
- Repeat (1/ALL), Shuffle, 32-track Program Play

### **Turntable Section**

- 3-speed Turntable (33-1/3, 45, 78rpm)
- Auto Return

### **Tape Section**

- Cassette Tape Player
- Play, Pause, FWD, REW Operation

### **Amplifier/Tuner Section**

- PLL Synthesized AM/FM Stereo Tuner
- Volume Control
- Bass-reflex type Speakers